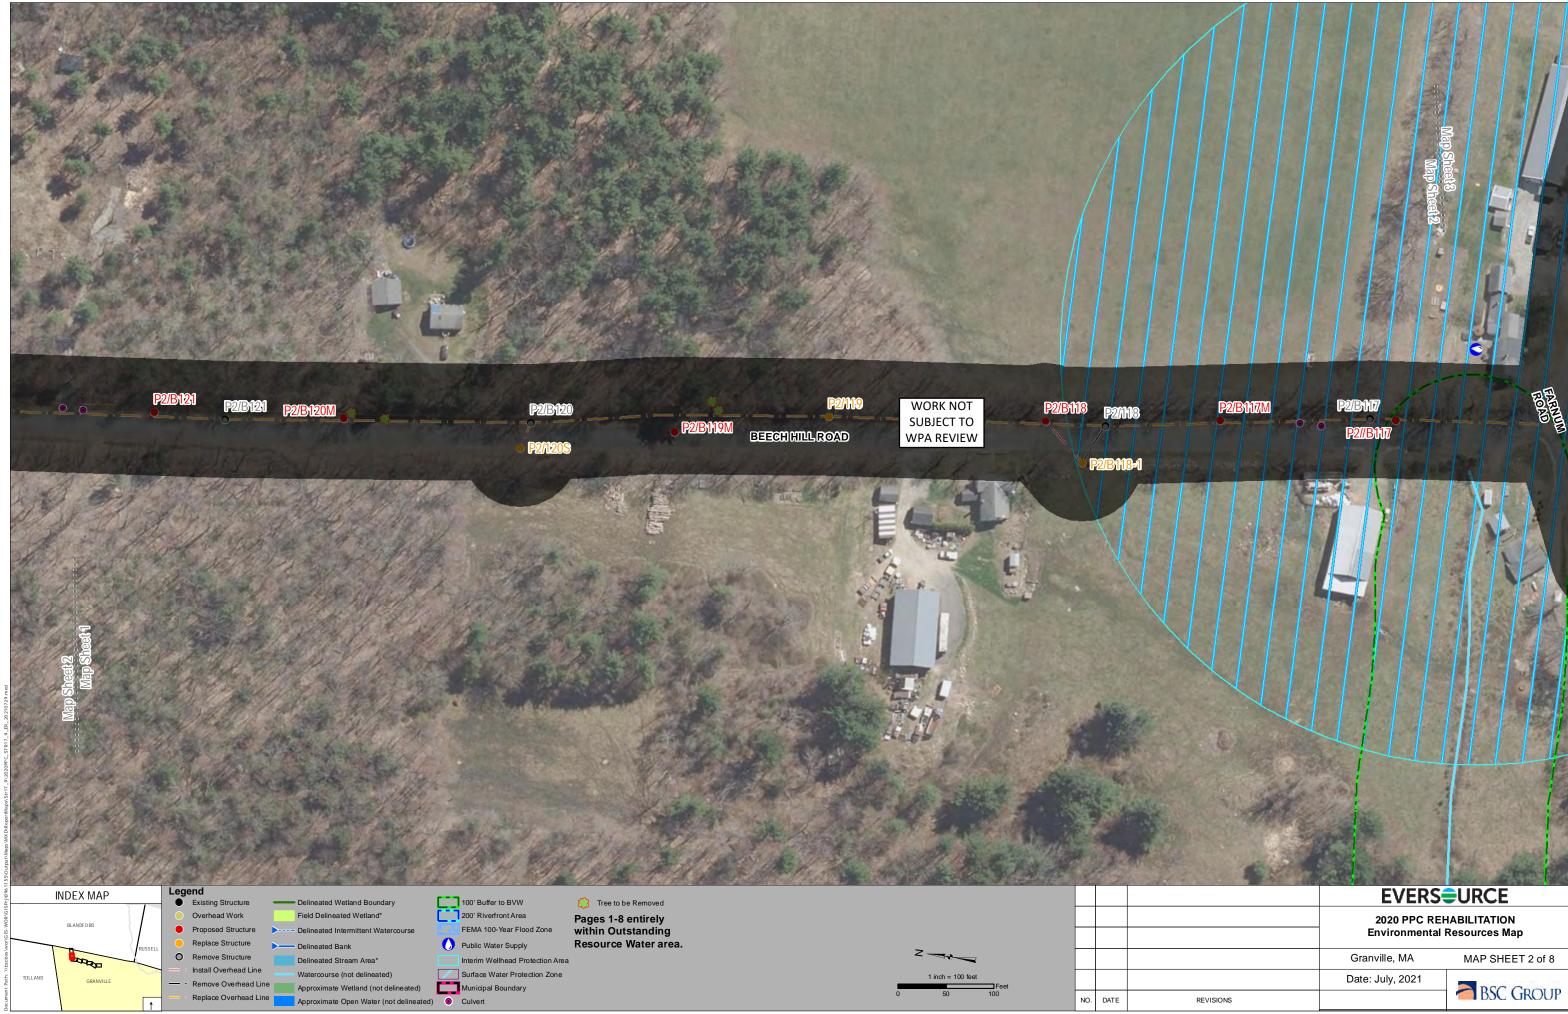

#### PROJECT SUMMARY

Eversource is planning to conduct utility maintenance along Beech Hill Road and Borden Brooke Road in Granville, MA. Activities consist of replacing ten (10) utility poles and relocating five (5) poles in order to add needed electrical load support to the distribution system. In addition, tree removals and/or trimming along the existing distribution line are proposed in order to maintain clearance of the overhead conductor within Jurisdictional Resource Areas. Three (3) tree removals are proposed within the 100-ft Buffer Zone to Inland Bank, with two (2) of the three (3) trees also being located within Riverfront Area associated with Ripley Brook. No tree removals are required within Jurisdictional Areas for new pole installations.

To minimize and avoid impacts to wetland resource areas, erosion and sediment controls will be installed between the work area and the adjacent BVW. Please refer to **Attachment B** – Environmental Resources Map for resource area locations relative to the project.

FEMA 100-Year Flood Zone, Outstanding Resource Waters, Surface Water Protection Zone, Public Water Supply and Interim Wellhead Protection Area were identified within the Project area, but all measures will be taken to protect these resources.