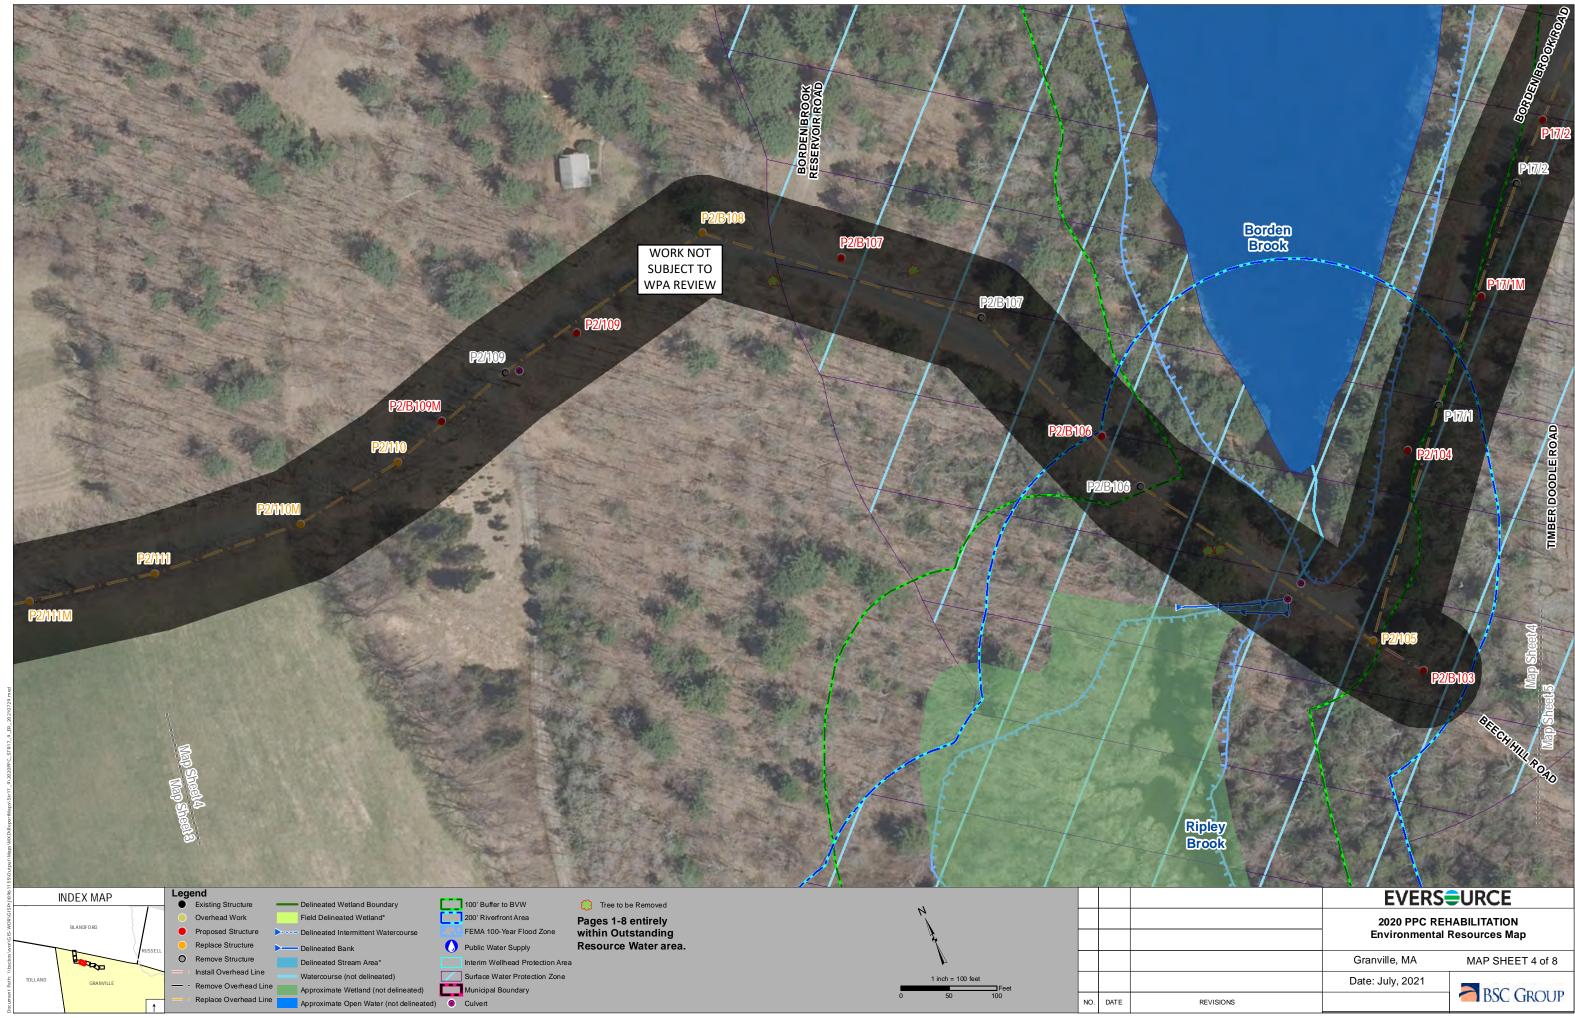

#### Reference: Eversource Energy – 2020 PPC Rehabilitation Project

Bank or Bordering Vegetated Wetland and as far away from resource areas as practicable, with no additional tree clearing work will be conducted." Overall, the Project will provide system upgrades and reliability improvements associated with Eversource's Massachusetts Grid Modernization Portfolio and multiple aging infrastructure upgrade initiatives. However, one new utility pole (17/9) will be installed along the road shoulder of Borden Brook Road within one (1) foot of Bordering Vegetated Wetland (BVW).

While the new pole is proposed to be installed within the roadway layout proximate to the edge of pavement, there is a (BVW) less than 10 feet from the proposed pole location. Therefore, the work does not meet the requirements of an exempt minor buffer zone activity in the 100-ft Buffer Zone to BVW under the Wetlands Protection Act per regulations 310 CMR 10.02(2)(b)2h.

Therefore, Eversource is submitting this Request for Determination of Applicability in accordance with the Wetlands Protection Act (WPA) (MGL 131-40) and implementing regulations for the relocation of one (1) new utility pole needed for the Project within the Buffer Zone.

To minimize and avoid impacts to wetland resource areas, erosion and sediment controls will be installed between the work area and the adjacent BVW. Please refer to **Attachment B** – Environmental Resources Map for resource area locations relative to the project.

#### REGULATORY REVIEW/ESTABLISHING JURISDICTION

Eversource is submitting this RDA for the work needed to install one (1) new utility pole along the road shoulder of Borden Brook Road within 10 feet of a BVW. This work is not exempt from regulations established under the WPA due to the proximity to a BVW.

One BVW was delineated within the proposed work area on the south side of Borden Brook Road, and an estimated water body and stream are located across from the proposed project area. The wetland is scrub shrub/forested.

FEMA 100-Year Flood Zone, Outstanding Resource Waters, Surface Water Protection Zone, Public Water Supply and Interim Wellhead Protection Area were identified within the Project area, but all measures will be taken to protect these resources.

#### DESCRIPTION OF WORK SUBJECT TO REVIEW UNDER THE WPA

The work area consists of a mowed road shoulder. The equipment used to facilitate the work will be positioned within the existing paved road during construction. The proposed new structure will be installed using direct embed methods by augering one (1) hole to a depth of approximately six (6) feet. The pole will then be lowered into the hole and backfilled with displaced soil. The installation process for the pole will disturb a small upland area of approximately two (2) square feet and will take approximately a few hours to a day to complete. Installation of the pole will not impact the adjacent BVWs and will have minimal impact to the Buffer Zones. Work and access to install the proposed pole will be completed from Borden Brook Road. Appropriate Best Management Practices (BMPs), such as sediment/erosion controls, will be installed prior to ground disturbing activities to prevent sedimentation or other impacts to the adjacent resource areas. Disturbed areas will be stabilized via mulch and restored to pre-construction conditions to the extent practicable.