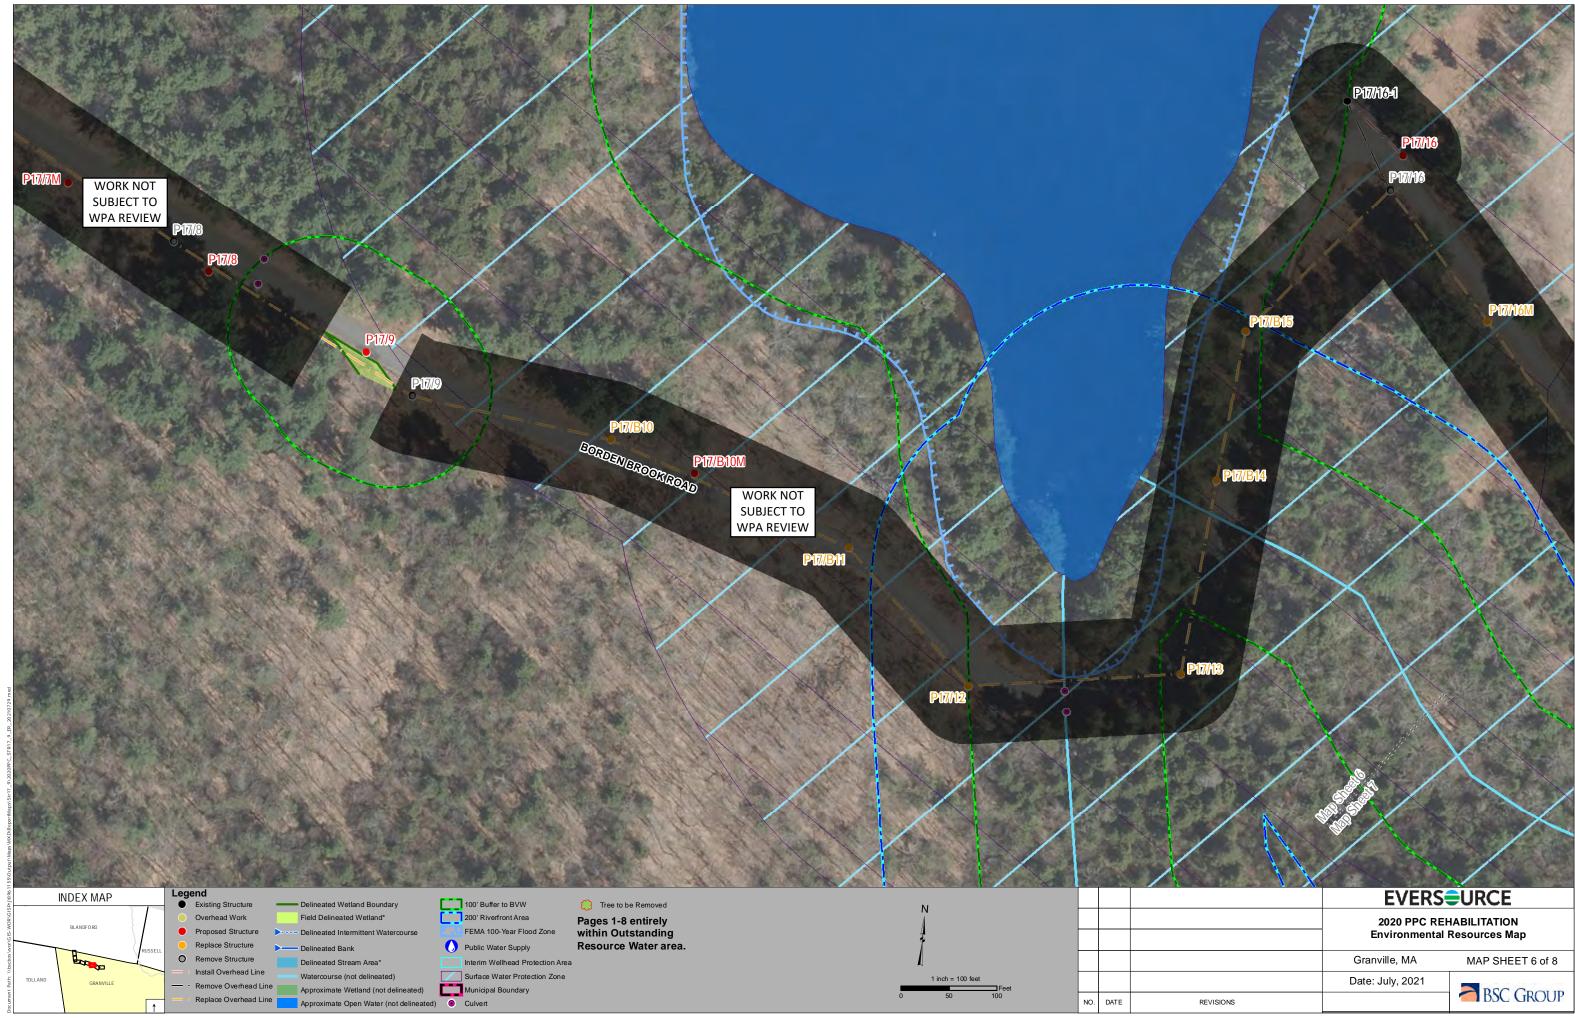

#### PROJECT SUMMARY

Eversource is planning to conduct utility maintenance along Beech Hill Road and Borden Brooke Road in Granville, MA. Activities consist of replacing ten (10) utility poles and relocating five (5) poles in order to add needed electrical load support to the distribution system. In addition, tree removals and/or trimming along the existing distribution line are proposed in order to maintain clearance of the overhead conductor within Jurisdictional Resource Areas. Three (3) tree removals are proposed within the 100-ft Buffer Zone to Inland Bank, with two (2) of the three (3) trees also being located within Riverfront Area associated with Ripley Brook. No tree removals are required within Jurisdictional Areas for new pole installations.

#### Reference: Eversource Energy – 2020 PPC Rehabilitation Project

Bank or Bordering Vegetated Wetland and as far away from resource areas as practicable, with no additional tree clearing work will be conducted." Overall, the Project will provide system upgrades and reliability improvements associated with Eversource's Massachusetts Grid Modernization Portfolio and multiple aging infrastructure upgrade initiatives. However, one new utility pole (17/9) will be installed along the road shoulder of Borden Brook Road within one (1) foot of Bordering Vegetated Wetland (BVW).

To minimize and avoid impacts to wetland resource areas, erosion and sediment controls will be installed between the work area and the adjacent BVW. Please refer to **Attachment B** – Environmental Resources Map for resource area locations relative to the project.

One BVW was delineated within the proposed work area on the south side of Borden Brook Road, and an estimated water body and stream are located across from the proposed project area. The wetland is scrub shrub/forested.

FEMA 100-Year Flood Zone, Outstanding Resource Waters, Surface Water Protection Zone, Public Water Supply and Interim Wellhead Protection Area were identified within the Project area, but all measures will be taken to protect these resources.