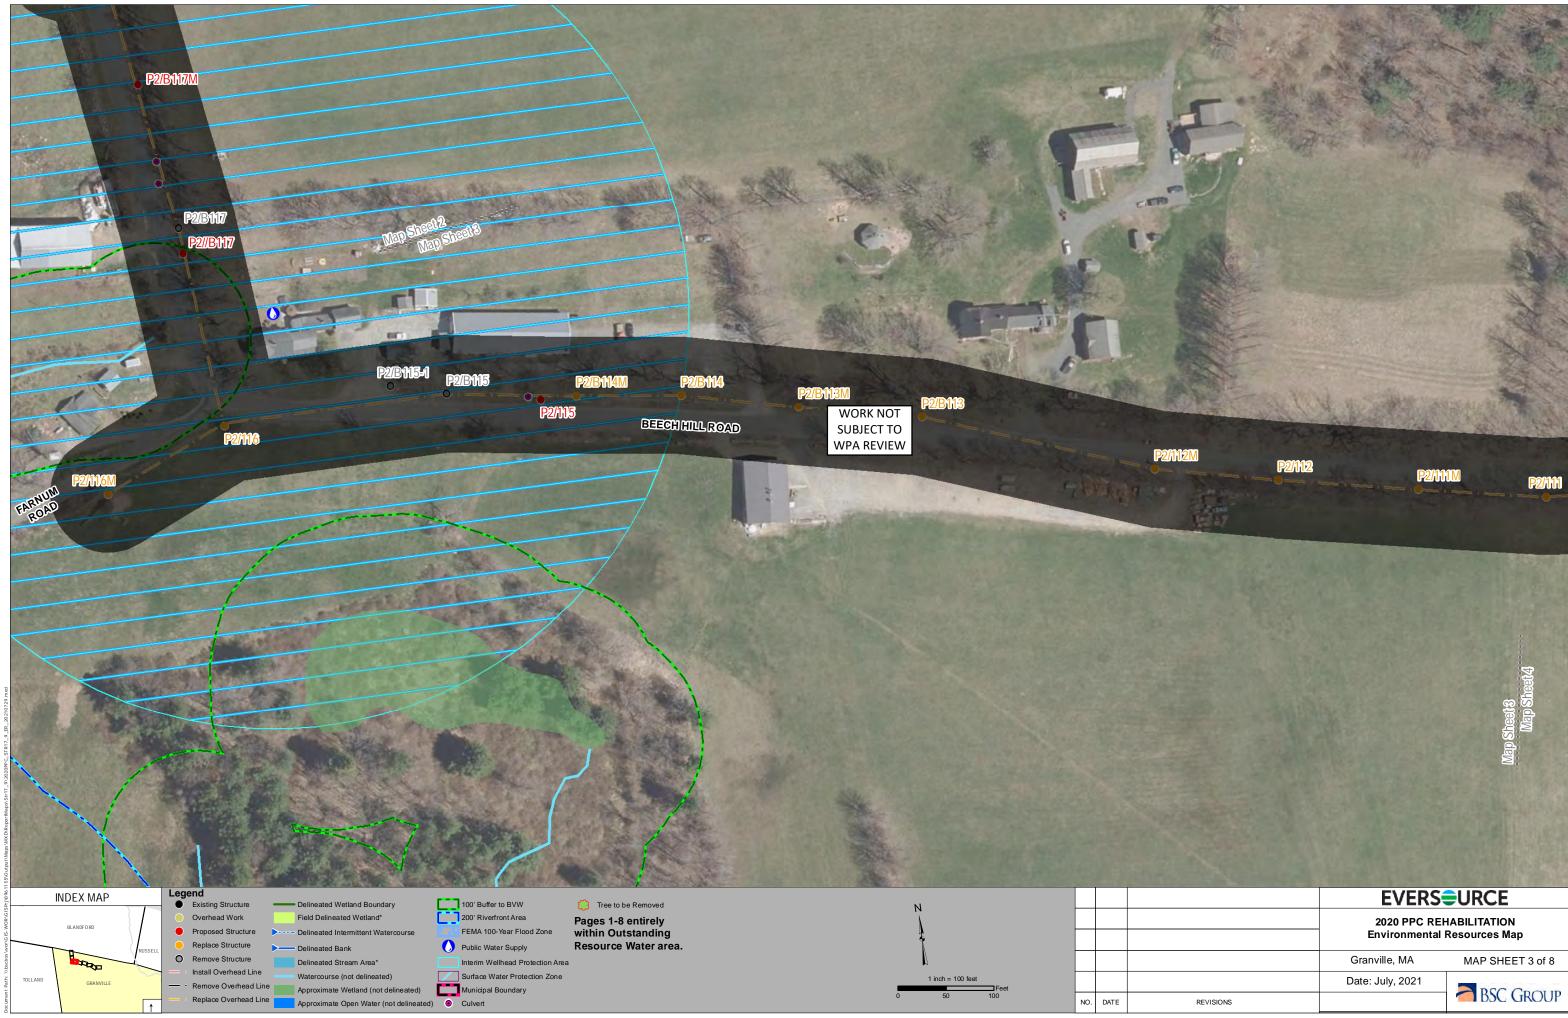

#### PROJECT SUMMARY

Eversource is planning to conduct utility maintenance along Beech Hill Road and Borden Brooke Road in Granville, MA. Activities consist of replacing ten (10) utility poles and relocating five (5) poles in order to add needed electrical load support to the distribution system. In addition, tree removals and/or trimming along the existing distribution line are proposed in order to maintain clearance of the overhead conductor within Jurisdictional Resource Areas. Three (3) tree removals are proposed within the 100-ft Buffer Zone to Inland Bank, with two (2) of the three (3) trees also being located within Riverfront Area associated with Ripley Brook. No tree removals are required within Jurisdictional Areas for new pole installations.

To minimize and avoid impacts to wetland resource areas, erosion and sediment controls will be installed between the work area and the adjacent BVW. Please refer to **Attachment B** – Environmental Resources Map for resource area locations relative to the project.

One BVW was delineated within the proposed work area on the south side of Borden Brook Road, and an estimated water body and stream are located across from the proposed project area. The wetland is scrub shrub/forested.

FEMA 100-Year Flood Zone, Outstanding Resource Waters, Surface Water Protection Zone, Public Water Supply and Interim Wellhead Protection Area were identified within the Project area, but all measures will be taken to protect these resources.