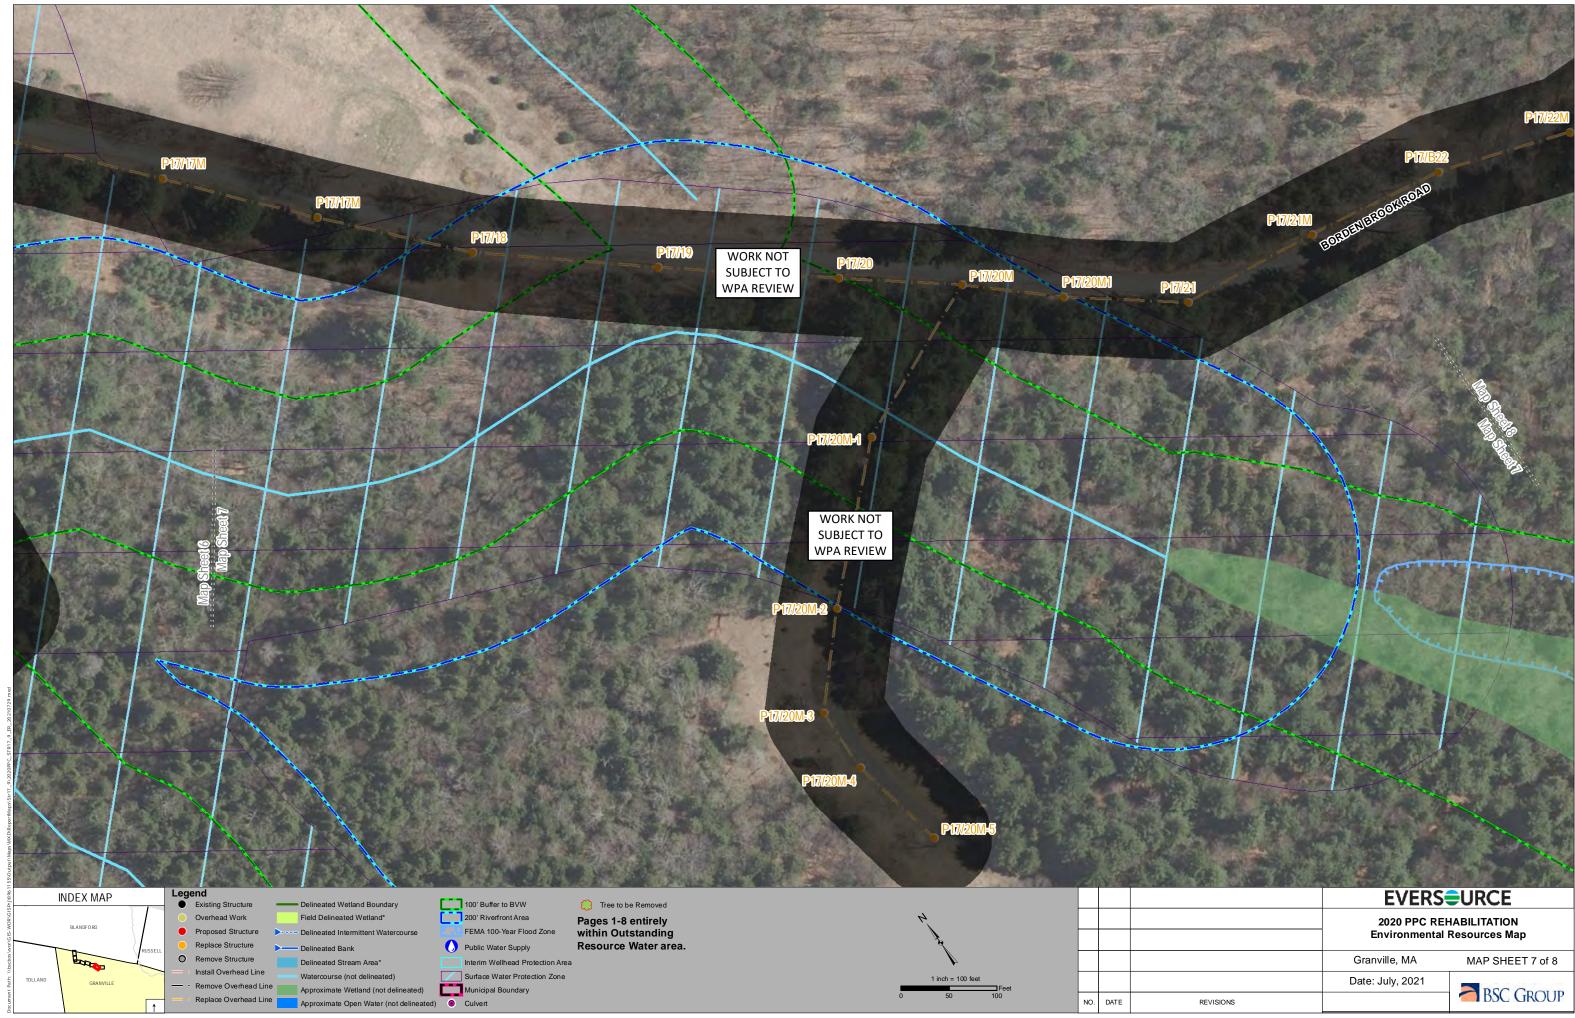

#### PROJECT SUMMARY

Eversource is planning to conduct utility maintenance along Beech Hill Road and Borden Brooke Road in Granville, MA. Activities consist of replacing ten (10) utility poles and relocating five (5) poles in order to add needed electrical load support to the distribution system. In addition, tree removals and/or trimming along the existing distribution line are proposed in order to maintain clearance of the overhead conductor within Jurisdictional Resource Areas. Three (3) tree removals are proposed within the 100-ft Buffer Zone to Inland Bank, with two (2) of the three (3) trees also being located within Riverfront Area associated with Ripley Brook. No tree removals are required within Jurisdictional Areas for new pole installations.

To minimize and avoid impacts to wetland resource areas, erosion and sediment controls will be installed between the work area and the adjacent BVW. Please refer to **Attachment B** – Environmental Resources Map for resource area locations relative to the project.