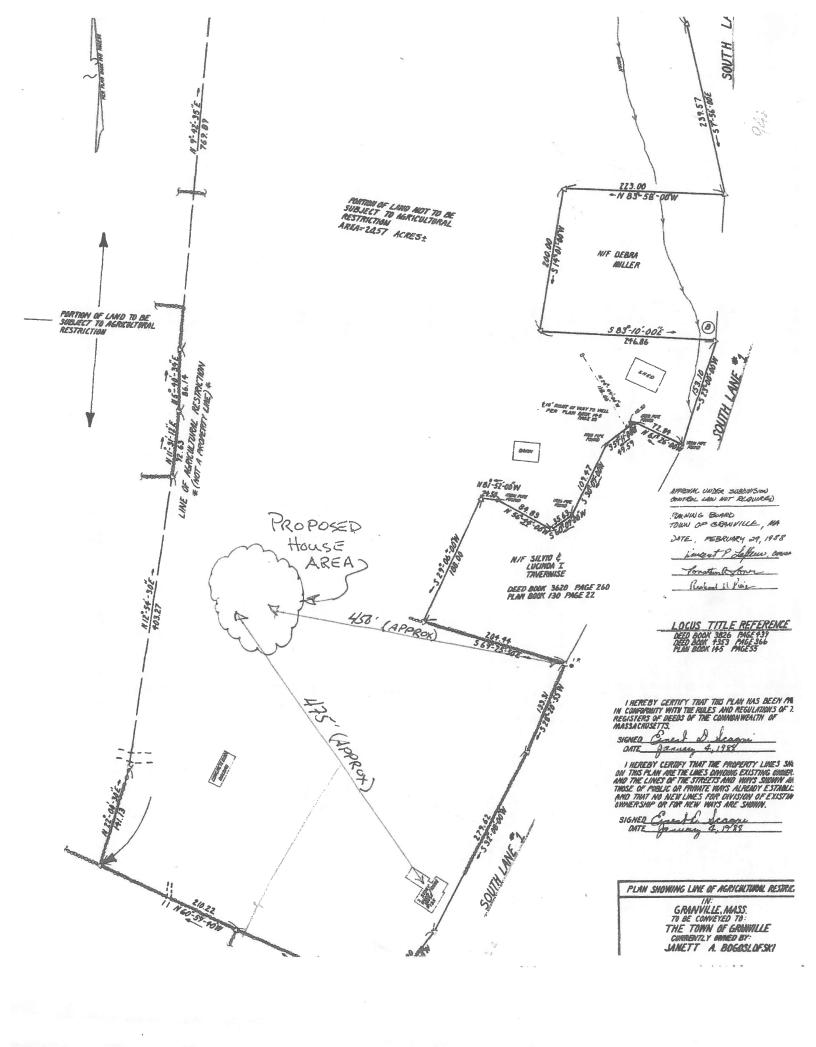

| 1.  | a.    | Project Location (use maps and plans to identify the                                                            | location of the area subject to this request): |
|-----|-------|-----------------------------------------------------------------------------------------------------------------|------------------------------------------------|
|     | ~ 2   | 231 South Lane                                                                                                  | Granville                                      |
|     | Stre  | eet Address                                                                                                     | City/Town                                      |
|     |       | -54-0                                                                                                           |                                                |
|     | Ass   | sessors Map/Plat Number                                                                                         | Parcel/Lot Number                              |
|     | b.    | Area Description (use additional paper, if necessary                                                            | ·):                                            |
|     |       |                                                                                                                 |                                                |
|     |       |                                                                                                                 |                                                |
|     |       |                                                                                                                 |                                                |
|     |       |                                                                                                                 |                                                |
|     | C.    | Plan and/or Map Reference(s):                                                                                   |                                                |
|     | Pla   | an Showing Line of Agricultural Restiction                                                                      | 4 JAN 1988                                     |
|     | Title |                                                                                                                 | Date                                           |
|     | Title | е                                                                                                               | Date                                           |
|     | Title | е                                                                                                               | Date                                           |
| 2.  | a.    | Work Description (use additional paper and/or provi                                                             | de plan(s) of work, if necessary):             |
| fan |       | ew single family house /septic system to be located an<br>house and approximatley 450' west of existing I.P. on |                                                |