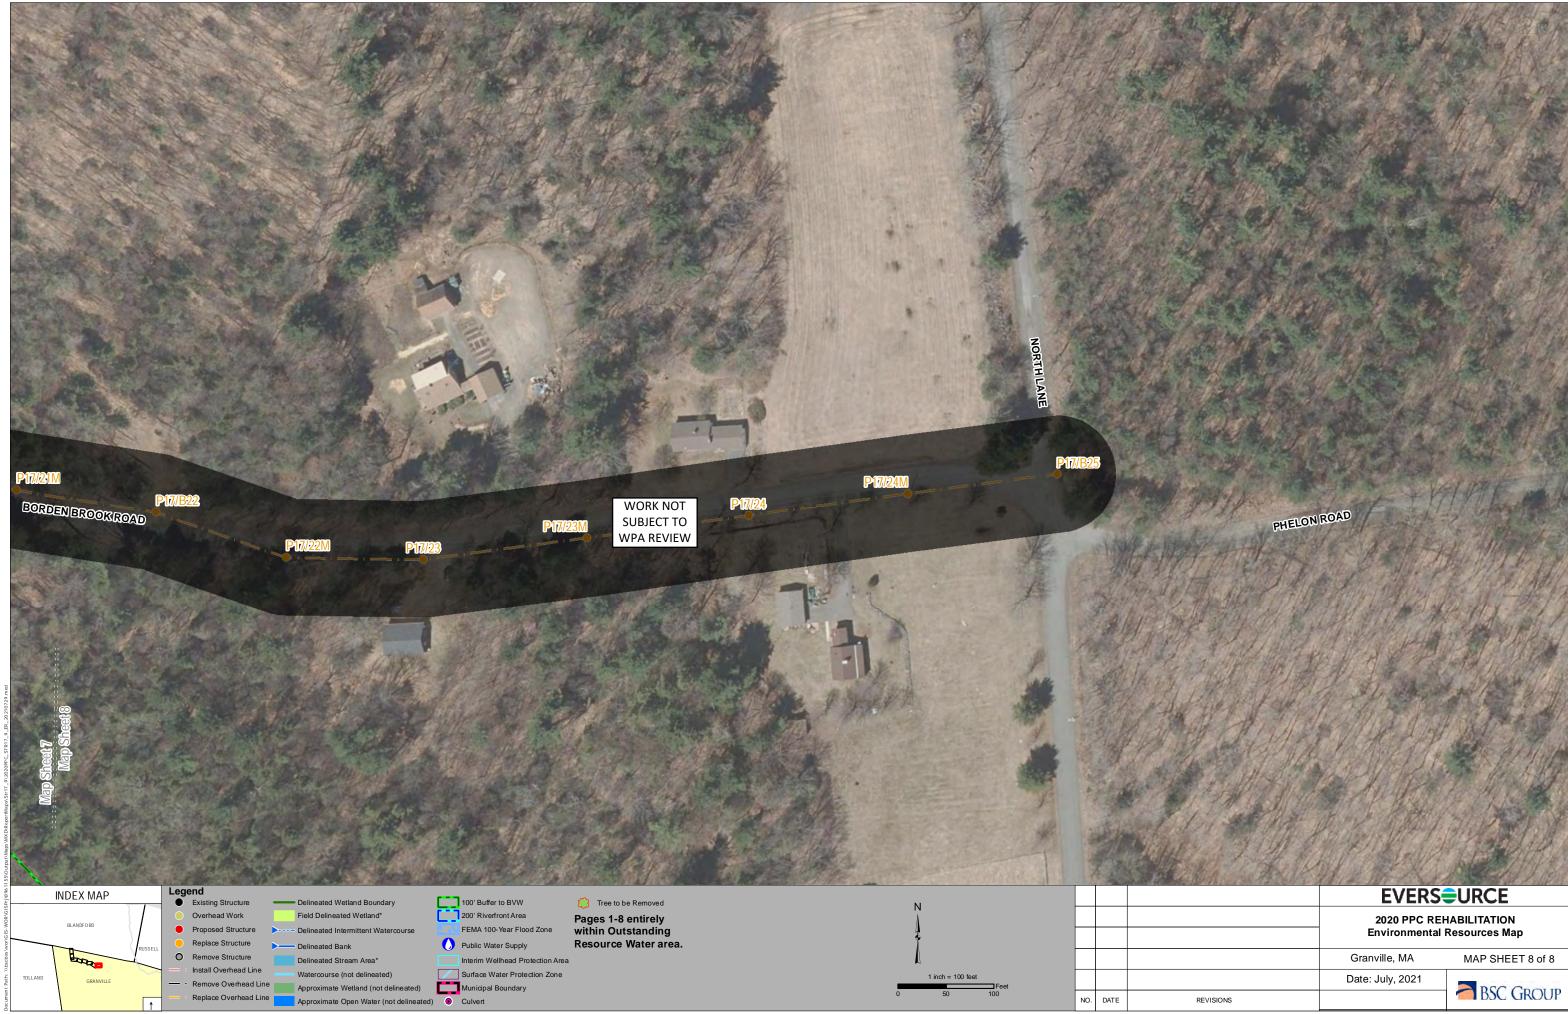

#### PROJECT SUMMARY

Eversource is planning to conduct utility maintenance along Beech Hill Road and Borden Brooke Road in Granville, MA. Activities consist of replacing ten (10) utility poles and relocating five (5) poles in order to add needed electrical load support to the distribution system. In addition, tree removals and/or trimming along the existing distribution line are proposed in order to maintain clearance of the overhead conductor within Jurisdictional Resource Areas. Three (3) tree removals are proposed within the 100-ft Buffer Zone to Inland Bank, with two (2) of the three (3) trees also being located within Riverfront Area associated with Ripley Brook. No tree removals are required within Jurisdictional Areas for new pole installations.

To minimize and avoid impacts to wetland resource areas, erosion and sediment controls will be installed between the work area and the adjacent BVW. Please refer to **Attachment B** – Environmental Resources Map for resource area locations relative to the project.