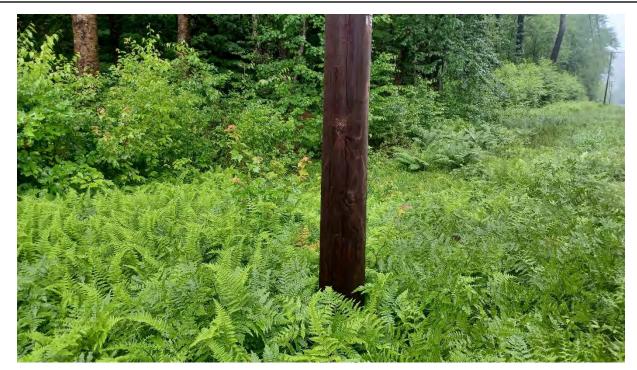

#### Reference: Eversource Energy – 2020 PPC Rehabilitation Project

Bank or Bordering Vegetated Wetland and as far away from resource areas as practicable, with no additional tree clearing work will be conducted." Overall, the Project will provide system upgrades and reliability improvements associated with Eversource's Massachusetts Grid Modernization Portfolio and multiple aging infrastructure upgrade initiatives. However, one new utility pole (17/9) will be installed along the road shoulder of Borden Brook Road within one (1) foot of Bordering Vegetated Wetland (BVW).

#### DESCRIPTION OF WORK SUBJECT TO REVIEW UNDER THE WPA

The work area consists of a mowed road shoulder. The equipment used to facilitate the work will be positioned within the existing paved road during construction. The proposed new structure will be installed using direct embed methods by augering one (1) hole to a depth of approximately six (6) feet. The pole will then be lowered into the hole and backfilled with displaced soil. The installation process for the pole will disturb a small upland area of approximately two (2) square feet and will take approximately a few hours to a day to complete. Installation of the pole will not impact the adjacent BVWs and will have minimal impact to the Buffer Zones. Work and access to install the proposed pole will be completed from Borden Brook Road. Appropriate Best Management Practices (BMPs), such as sediment/erosion controls, will be installed prior to ground disturbing activities to prevent sedimentation or other impacts to the adjacent resource areas. Disturbed areas will be stabilized via mulch and restored to pre-construction conditions to the extent practicable.