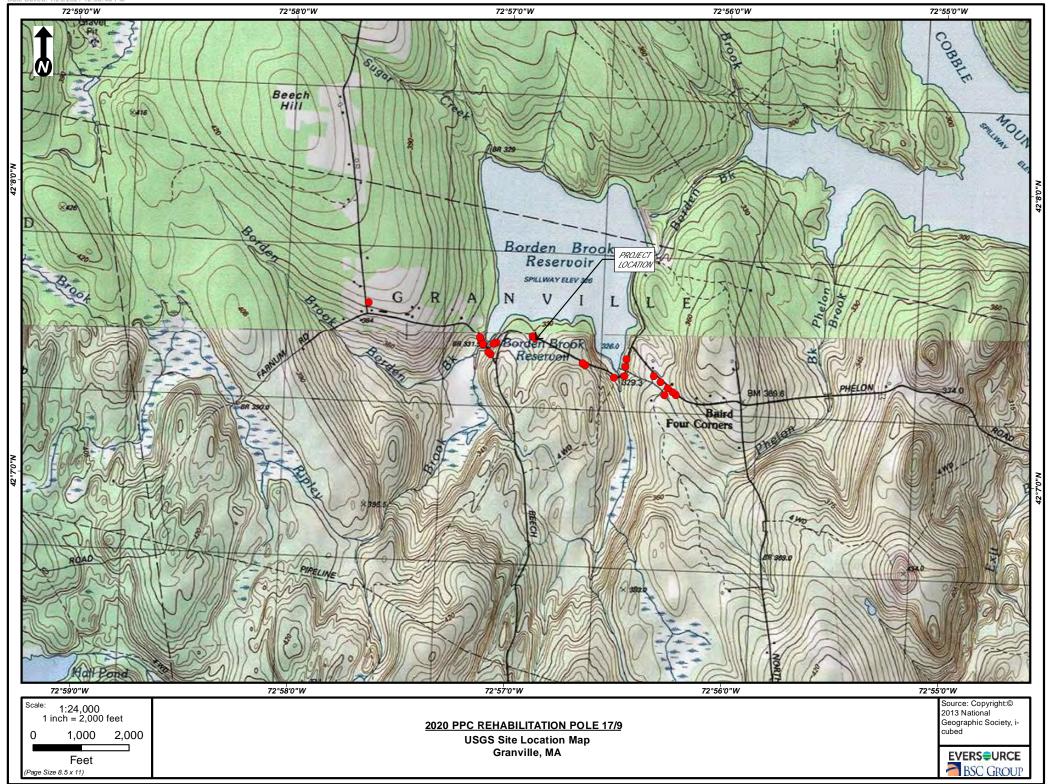

## C. Project Description

| 1. | a.                                                        | Project Location (use maps and plans to identify the                                                                                                                                                                               | e location of the area sub                          | subject to this request):                                        |  |  |  |  |
|----|-----------------------------------------------------------|------------------------------------------------------------------------------------------------------------------------------------------------------------------------------------------------------------------------------------|-----------------------------------------------------|------------------------------------------------------------------|--|--|--|--|
|    | Pul                                                       | blic Way adjacent to 0-S/S Borden Brook Road                                                                                                                                                                                       | Granville                                           |                                                                  |  |  |  |  |
|    |                                                           | eet Address                                                                                                                                                                                                                        | City/Town                                           |                                                                  |  |  |  |  |
|    | 4                                                         |                                                                                                                                                                                                                                    | 33-0                                                |                                                                  |  |  |  |  |
|    | Ass                                                       | essors Map/Plat Number                                                                                                                                                                                                             | Parcel/Lot Number                                   |                                                                  |  |  |  |  |
|    | b. Area Description (use additional paper, if necessary): |                                                                                                                                                                                                                                    |                                                     |                                                                  |  |  |  |  |
|    | fore                                                      | te work will be conducted along the road shoulder of Borden Brook Road. The adjacent land use is rested with BVW. Please refer to the attached Cover Letter for additional details and description of e area.                      |                                                     |                                                                  |  |  |  |  |
|    |                                                           |                                                                                                                                                                                                                                    |                                                     |                                                                  |  |  |  |  |
|    |                                                           |                                                                                                                                                                                                                                    |                                                     |                                                                  |  |  |  |  |
|    |                                                           |                                                                                                                                                                                                                                    |                                                     |                                                                  |  |  |  |  |
|    |                                                           |                                                                                                                                                                                                                                    |                                                     | 7/29/2021 Date 7/29/2021 Date Date cessary): bulder along Borden |  |  |  |  |
|    | C.                                                        | Plan and/or Map Reference(s):                                                                                                                                                                                                      |                                                     |                                                                  |  |  |  |  |
|    |                                                           | GS Site Location Map                                                                                                                                                                                                               |                                                     |                                                                  |  |  |  |  |
|    | Title                                                     |                                                                                                                                                                                                                                    |                                                     |                                                                  |  |  |  |  |
|    |                                                           | vironmental Resources Map                                                                                                                                                                                                          |                                                     | 7/29/2021                                                        |  |  |  |  |
|    | Title                                                     |                                                                                                                                                                                                                                    |                                                     | Date<br>7/29/2021<br>Date                                        |  |  |  |  |
|    | Title                                                     | 9                                                                                                                                                                                                                                  |                                                     | Date                                                             |  |  |  |  |
| 2. | a.                                                        | Work Description (use additional paper and/or prov                                                                                                                                                                                 | ide plan(s) of work, if ned                         | essary):                                                         |  |  |  |  |
| we | ok F<br>tland                                             | oposed work consist of relocating one (1) mid span un<br>Road. Work will occur within the 100-foot Buffer Zone<br>d. Work is proposed in an area that is previously dist<br>ation ROW. Please refer to the attached letter for add | e to a BVW, approximate urbed due to its location v | ly 1 foot from the                                               |  |  |  |  |
|    |                                                           |                                                                                                                                                                                                                                    |                                                     |                                                                  |  |  |  |  |
|    |                                                           |                                                                                                                                                                                                                                    |                                                     |                                                                  |  |  |  |  |
|    |                                                           |                                                                                                                                                                                                                                    |                                                     |                                                                  |  |  |  |  |
|    |                                                           |                                                                                                                                                                                                                                    |                                                     |                                                                  |  |  |  |  |
|    |                                                           |                                                                                                                                                                                                                                    |                                                     |                                                                  |  |  |  |  |
|    |                                                           |                                                                                                                                                                                                                                    |                                                     |                                                                  |  |  |  |  |
|    |                                                           |                                                                                                                                                                                                                                    |                                                     |                                                                  |  |  |  |  |
|    |                                                           |                                                                                                                                                                                                                                    |                                                     |                                                                  |  |  |  |  |