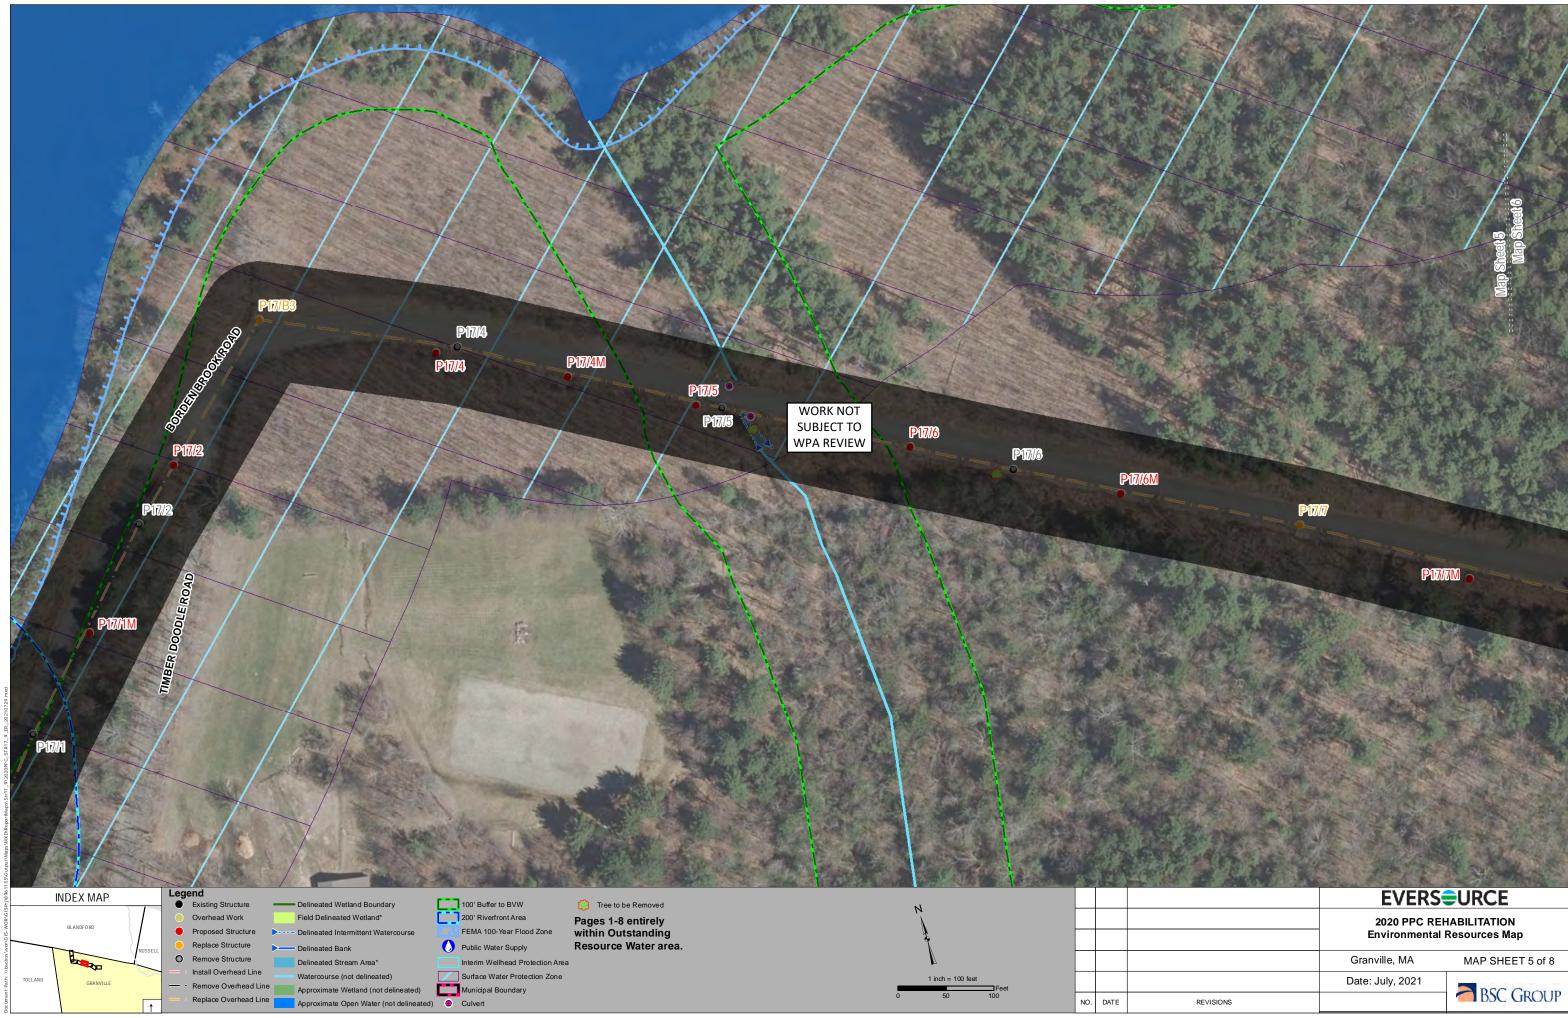

#### PROJECT SUMMARY

Eversource is planning to conduct utility maintenance along Beech Hill Road and Borden Brooke Road in Granville, MA. Activities consist of replacing ten (10) utility poles and relocating five (5) poles in order to add needed electrical load support to the distribution system. In addition, tree removals and/or trimming along the existing distribution line are proposed in order to maintain clearance of the overhead conductor within Jurisdictional Resource Areas. Three (3) tree removals are proposed within the 100-ft Buffer Zone to Inland Bank, with two (2) of the three (3) trees also being located within Riverfront Area associated with Ripley Brook. No tree removals are required within Jurisdictional Areas for new pole installations.

#### Reference: Eversource Energy – 2020 PPC Rehabilitation Project

Bank or Bordering Vegetated Wetland and as far away from resource areas as practicable, with no additional tree clearing work will be conducted." Overall, the Project will provide system upgrades and reliability improvements associated with Eversource's Massachusetts Grid Modernization Portfolio and multiple aging infrastructure upgrade initiatives. However, one new utility pole (17/9) will be installed along the road shoulder of Borden Brook Road within one (1) foot of Bordering Vegetated Wetland (BVW).

To minimize and avoid impacts to wetland resource areas, erosion and sediment controls will be installed between the work area and the adjacent BVW. Please refer to **Attachment B** – Environmental Resources Map for resource area locations relative to the project.

One BVW was delineated within the proposed work area on the south side of Borden Brook Road, and an estimated water body and stream are located across from the proposed project area. The wetland is scrub shrub/forested.

FEMA 100-Year Flood Zone, Outstanding Resource Waters, Surface Water Protection Zone, Public Water Supply and Interim Wellhead Protection Area were identified within the Project area, but all measures will be taken to protect these resources.