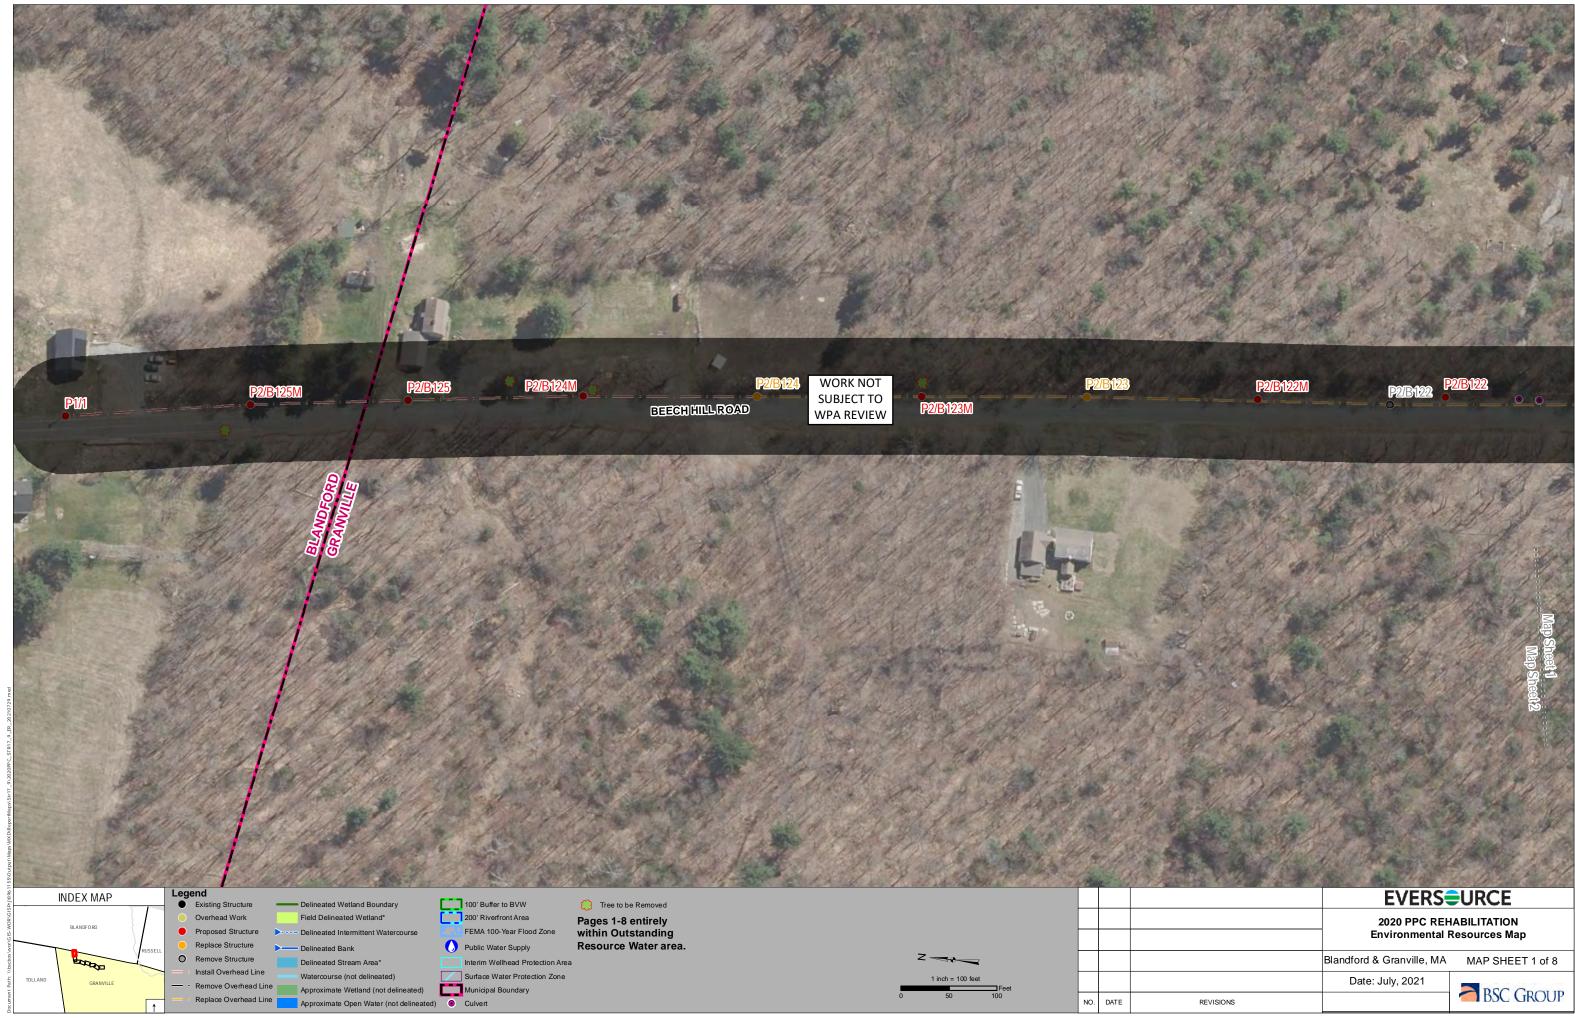

#### PROJECT SUMMARY

Eversource is planning to conduct utility maintenance along Beech Hill Road and Borden Brooke Road in Granville, MA. Activities consist of replacing ten (10) utility poles and relocating five (5) poles in order to add needed electrical load support to the distribution system. In addition, tree removals and/or trimming along the existing distribution line are proposed in order to maintain clearance of the overhead conductor within Jurisdictional Resource Areas. Three (3) tree removals are proposed within the 100-ft Buffer Zone to Inland Bank, with two (2) of the three (3) trees also being located within Riverfront Area associated with Ripley Brook. No tree removals are required within Jurisdictional Areas for new pole installations.

To minimize and avoid impacts to wetland resource areas, erosion and sediment controls will be installed between the work area and the adjacent BVW. Please refer to **Attachment B** – Environmental Resources Map for resource area locations relative to the project.

FEMA 100-Year Flood Zone, Outstanding Resource Waters, Surface Water Protection Zone, Public Water Supply and Interim Wellhead Protection Area were identified within the Project area, but all measures will be taken to protect these resources.