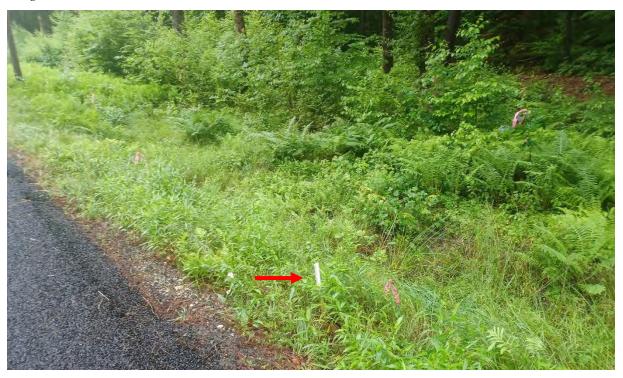

#### DESCRIPTION OF WORK SUBJECT TO REVIEW UNDER THE WPA

The work area consists of a mowed road shoulder. The equipment used to facilitate the work will be positioned within the existing paved road during construction. The proposed new structure will be installed using direct embed methods by augering one (1) hole to a depth of approximately six (6) feet. The pole will then be lowered into the hole and backfilled with displaced soil. The installation process for the pole will disturb a small upland area of approximately two (2) square feet and will take approximately a few hours to a day to complete. Installation of the pole will not impact the adjacent BVWs and will have minimal impact to the Buffer Zones. Work and access to install the proposed pole will be completed from Borden Brook Road. Appropriate Best Management Practices (BMPs), such as sediment/erosion controls, will be installed prior to ground disturbing activities to prevent sedimentation or other impacts to the adjacent resource areas. Disturbed areas will be stabilized via mulch and restored to pre-construction conditions to the extent practicable.

## C. Project Description

| 1. | a.                                                        | Project Location (use maps and plans to identify the                                                                                                                                                                               | e location of the area sub                          | subject to this request):                                        |  |  |  |  |
|----|-----------------------------------------------------------|------------------------------------------------------------------------------------------------------------------------------------------------------------------------------------------------------------------------------------|-----------------------------------------------------|------------------------------------------------------------------|--|--|--|--|
|    | Pul                                                       | blic Way adjacent to 0-S/S Borden Brook Road                                                                                                                                                                                       | Granville                                           |                                                                  |  |  |  |  |
|    |                                                           | eet Address                                                                                                                                                                                                                        | City/Town                                           |                                                                  |  |  |  |  |
|    | 4                                                         |                                                                                                                                                                                                                                    | 33-0                                                |                                                                  |  |  |  |  |
|    | Ass                                                       | essors Map/Plat Number                                                                                                                                                                                                             | Parcel/Lot Number                                   |                                                                  |  |  |  |  |
|    | b. Area Description (use additional paper, if necessary): |                                                                                                                                                                                                                                    |                                                     |                                                                  |  |  |  |  |
|    | fore                                                      | te work will be conducted along the road shoulder of Borden Brook Road. The adjacent land use is rested with BVW. Please refer to the attached Cover Letter for additional details and description of e area.                      |                                                     |                                                                  |  |  |  |  |
|    |                                                           |                                                                                                                                                                                                                                    |                                                     |                                                                  |  |  |  |  |
|    |                                                           |                                                                                                                                                                                                                                    |                                                     |                                                                  |  |  |  |  |
|    |                                                           |                                                                                                                                                                                                                                    |                                                     |                                                                  |  |  |  |  |
|    |                                                           |                                                                                                                                                                                                                                    |                                                     | 7/29/2021 Date 7/29/2021 Date Date cessary): bulder along Borden |  |  |  |  |
|    | C.                                                        | Plan and/or Map Reference(s):                                                                                                                                                                                                      |                                                     |                                                                  |  |  |  |  |
|    |                                                           | GS Site Location Map                                                                                                                                                                                                               |                                                     |                                                                  |  |  |  |  |
|    | Title                                                     |                                                                                                                                                                                                                                    |                                                     |                                                                  |  |  |  |  |
|    |                                                           | vironmental Resources Map                                                                                                                                                                                                          |                                                     | 7/29/2021                                                        |  |  |  |  |
|    | Title                                                     |                                                                                                                                                                                                                                    |                                                     | Date<br>7/29/2021<br>Date                                        |  |  |  |  |
|    | Title                                                     | 9                                                                                                                                                                                                                                  |                                                     | Date                                                             |  |  |  |  |
| 2. | a.                                                        | Work Description (use additional paper and/or prov                                                                                                                                                                                 | ide plan(s) of work, if ned                         | essary):                                                         |  |  |  |  |
| we | ok F<br>tland                                             | oposed work consist of relocating one (1) mid span un<br>Road. Work will occur within the 100-foot Buffer Zone<br>d. Work is proposed in an area that is previously dist<br>ation ROW. Please refer to the attached letter for add | e to a BVW, approximate urbed due to its location v | ly 1 foot from the                                               |  |  |  |  |
|    |                                                           |                                                                                                                                                                                                                                    |                                                     |                                                                  |  |  |  |  |
|    |                                                           |                                                                                                                                                                                                                                    |                                                     |                                                                  |  |  |  |  |
|    |                                                           |                                                                                                                                                                                                                                    |                                                     |                                                                  |  |  |  |  |
|    |                                                           |                                                                                                                                                                                                                                    |                                                     |                                                                  |  |  |  |  |
|    |                                                           |                                                                                                                                                                                                                                    |                                                     |                                                                  |  |  |  |  |
|    |                                                           |                                                                                                                                                                                                                                    |                                                     |                                                                  |  |  |  |  |
|    |                                                           |                                                                                                                                                                                                                                    |                                                     |                                                                  |  |  |  |  |
|    |                                                           |                                                                                                                                                                                                                                    |                                                     |                                                                  |  |  |  |  |